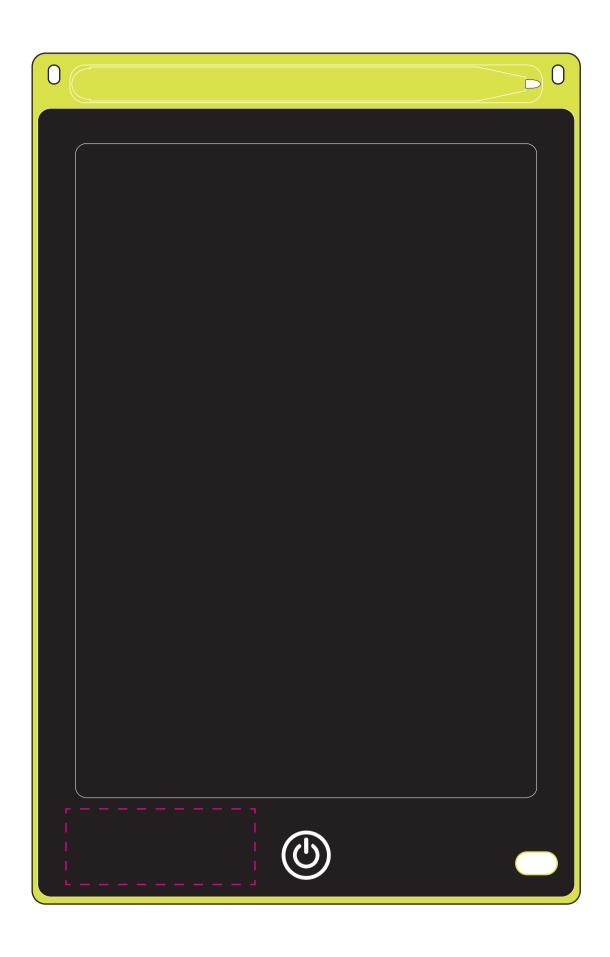

### **Product Colour**

Green

Erasable Memo Pad 225mm\*145mm Branding Method: Silk Print

## Logo Size